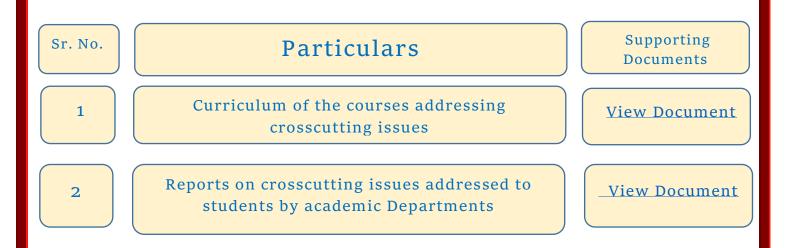

## LIST OF SUPPORTING DOCUMENTS

SELF STUDY REPORT FOR NAAC ACCREDITATION - CYCLE - 4